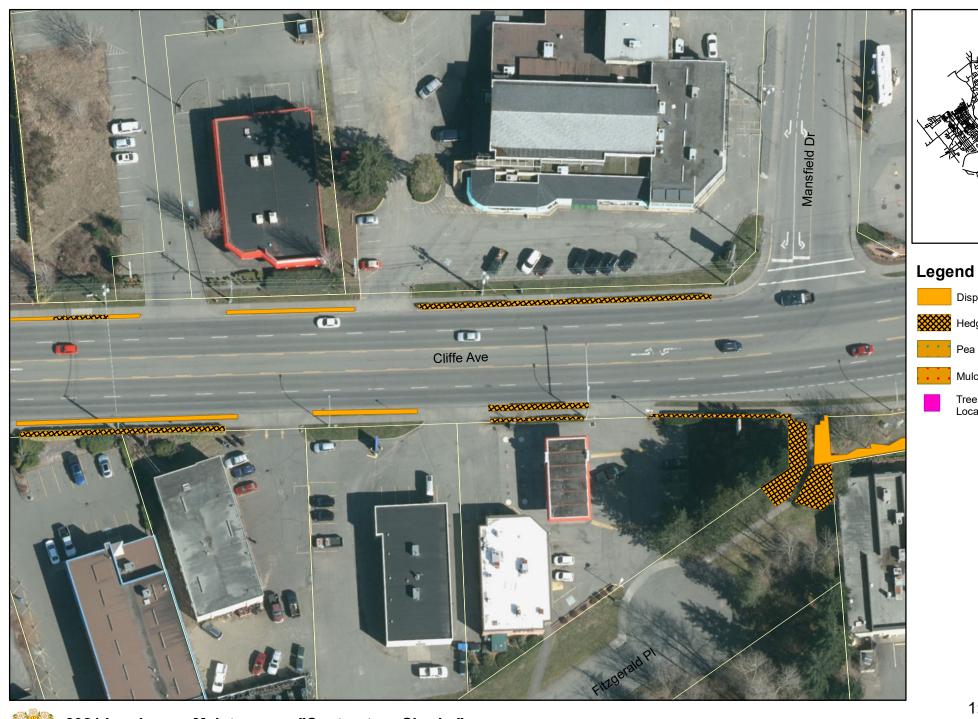

1:750

Map: 6.1.02 - Page 3

W

Map: 6.1.02 - Page 4

Maintain two(2) traffic islands, one low hedge at Valhalla Outfitters, and the "Welcome to Courtenay" sign along 29th St

Map: 6.1.03 - Page 1

Maintain three (3) traffic islands, and seven (7) beds on Cliffe from 29th Street to Anfield Road.

Map: 6.1.03 - Page 2

Maintain three (3) traffic islands, and seven (7) beds on Cliffe from 29th Street to Anfield Road.

Map: 6.1.03 - Page 3

Maintain three (3) traffic islands, and seven (7) beds on Cliffe from 29th Street to Anfield Road.