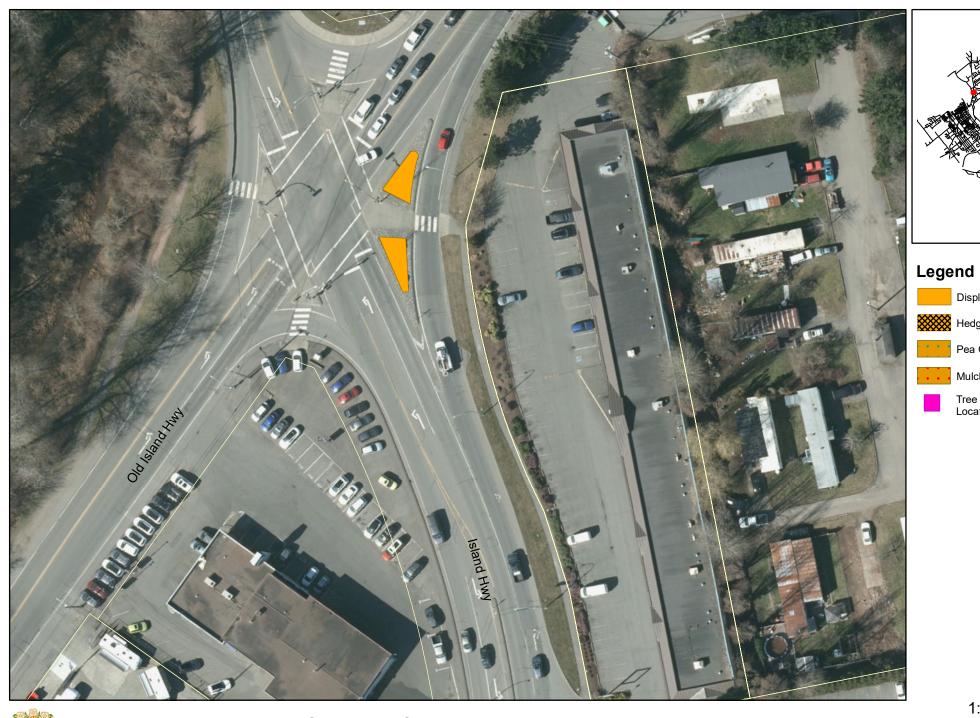

Display Shrub Bed

₩ Hedges

Mulch

Pea Gravel

Tree Grate Location

**2021 Landscape Maintenance "Contractor - Shrubs"** 

Map: 6.1.02 - Page 1

Maintain two(2) traffic islands, one low hedge at Valhalla Outfitters, and the "Welcome to Courtenay" sign along 29th St

1:750

Map: 6.1.02 - Page 3

W

Map: 6.1.02 - Page 4

Maintain two(2) traffic islands, one low hedge at Valhalla Outfitters, and the "Welcome to Courtenay" sign along 29th St

Map: 6.1.03 - Page 1

Maintain three (3) traffic islands, and seven (7) beds on Cliffe from 29th Street to Anfield Road.