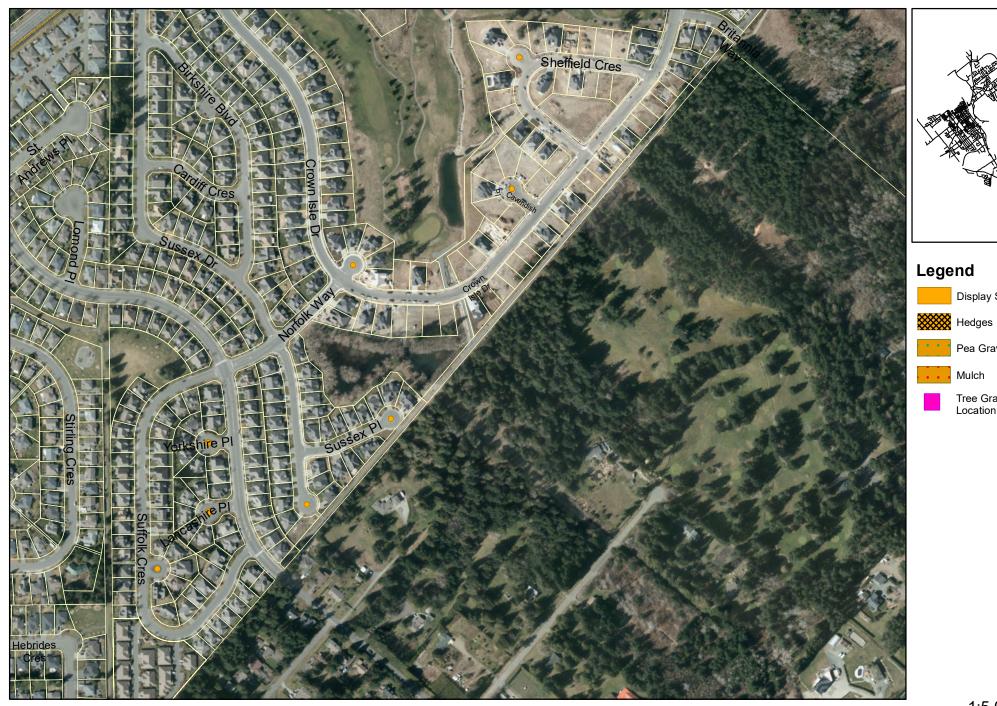

Map: 6.3.03 - Page 1

Maintain Linear shrub bed at the corner of Comox Road and Highway 19A, adjacent to Island Honda.

1:750

Map: 6.3.04 - Page 1

Maintain twenty-four (24) landscaped traffic islands in Crown Isle area. See attached appendix for alphabetic listing.

1:5,000

1:5,000

2021 Landscape Maintenance "Contractor - Shrubs"

Map: 6.3.04 - Page 2

Maintain twenty-four (24) landscaped traffic islands in Crown Isle area. See attached appendix for alphabetic listing.

Map: 6.3.04 - Page 3

Maintain twenty-four (24) landscaped traffic islands in Crown Isle area. See attached appendix for alphabetic listing.

1:5,000

Display Shrub Bed

Pea Gravel

Tree Grate Location

Mulch

Pea Gravel