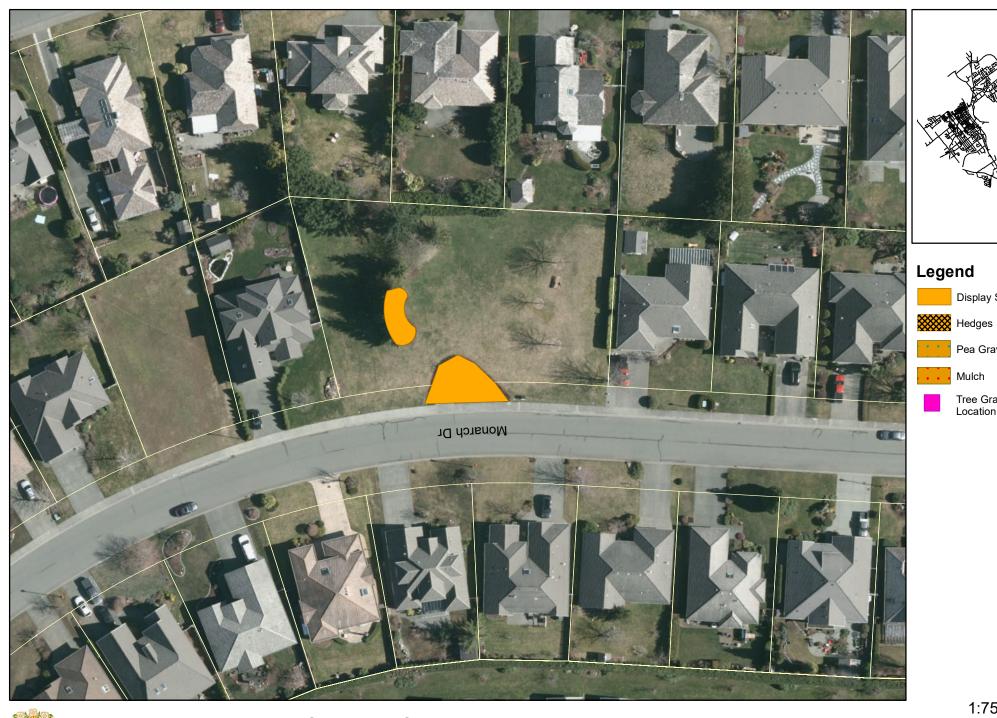

Maintain shrub beds and sidewalk clearance

1:750

Map: 6.1.01 - Page 5

Display Shrub Bed

Pea Gravel

Tree Grate Location

Mulch

1:750