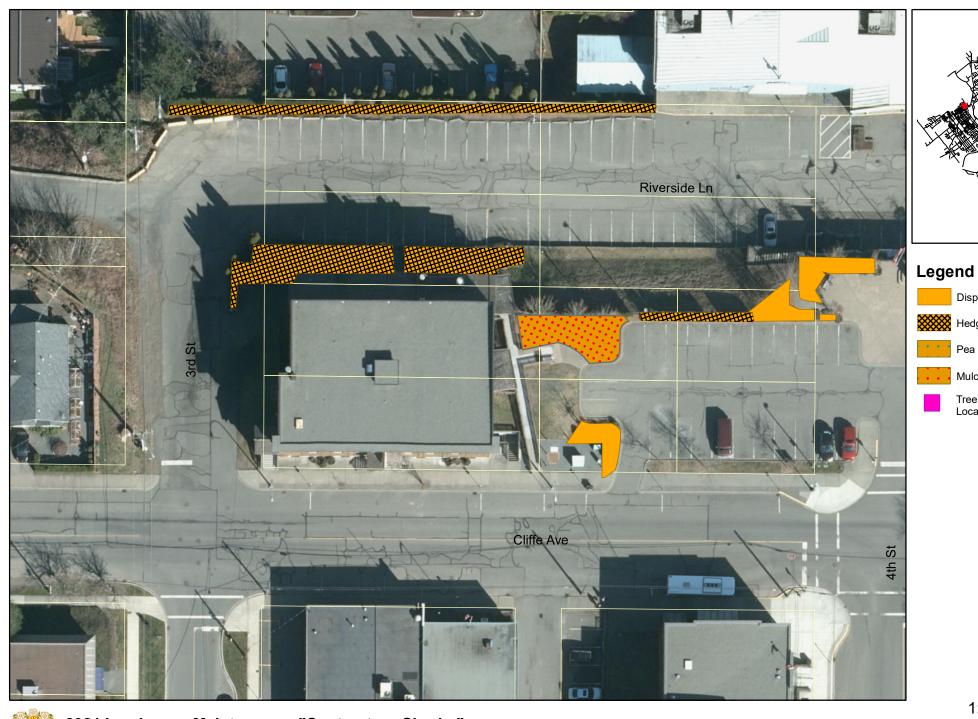

Hedges

Mulch

Pea Gravel

Tree Grate Location

2021 Landscape Maintenance "Contractor - Shrubs"

Cliffe Ave

2021 Landscape Maintenance "Contractor - Shrubs"

Map: 6.2.02 - Page 1