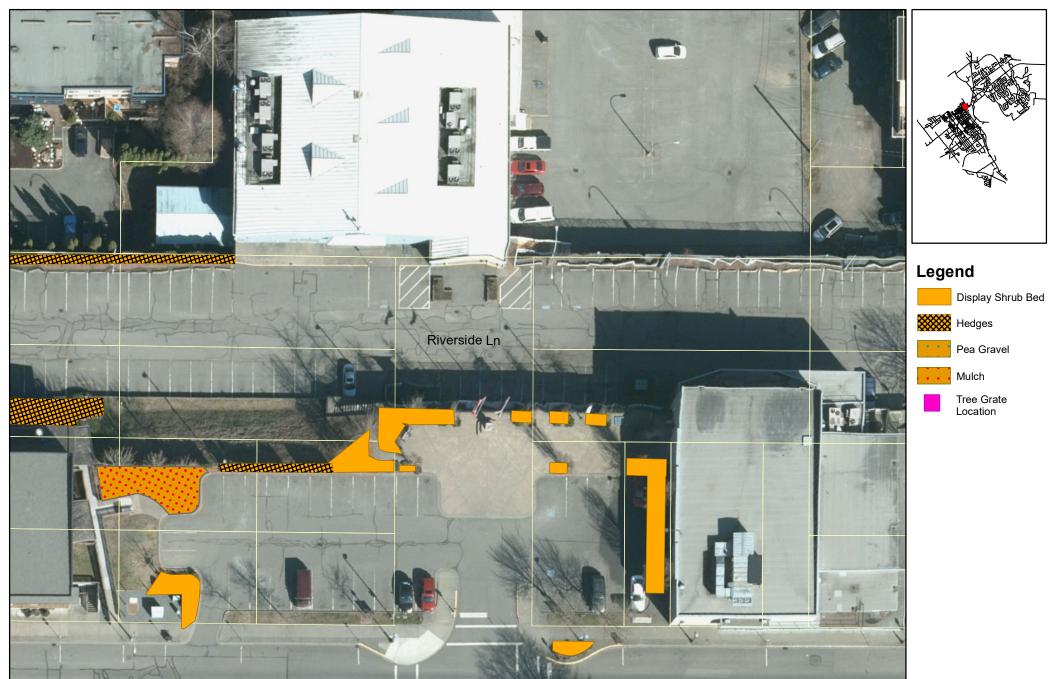

Hedges

Mulch

Pea Gravel

Tree Grate Location

2021 Landscape Maintenance "Contractor - Shrubs"

Cliffe Ave

2021 Landscape Maintenance "Contractor - Shrubs"

Map: 6.2.02 - Page 1

Jubilee Square Parking Lot landscaped areas located at 400 Cliffe Avenue.

1:500

Map: 6.2.04 - Page 1

Standard Park and trail edges to 13th St, maintain all shrub planting areas.

1:500

**2021 Landscape Maintenance "Contractor - Shrubs"** 