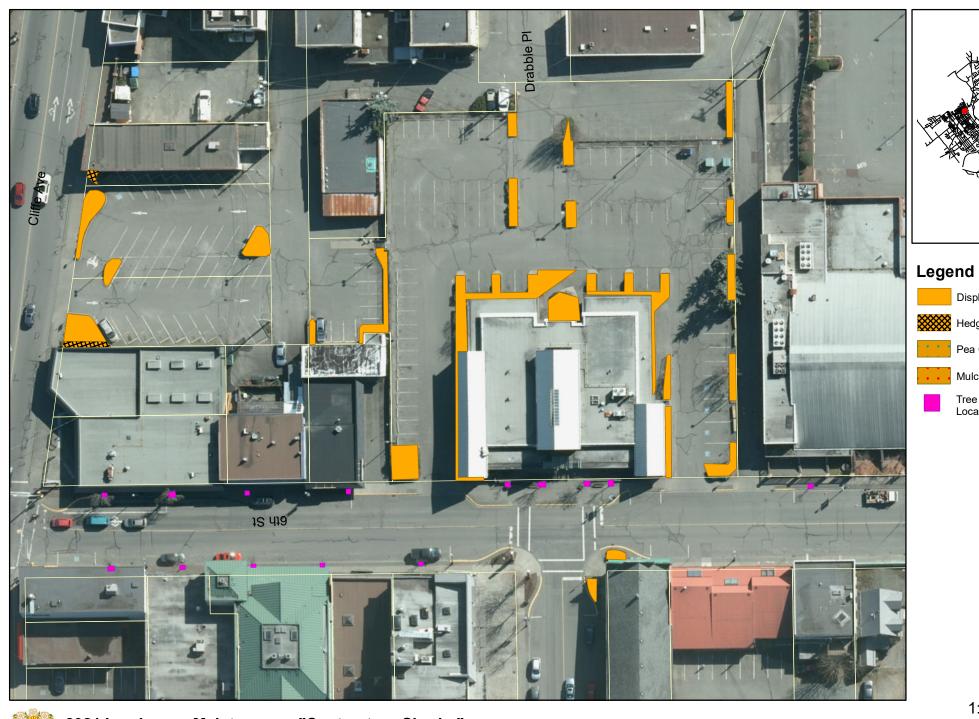

Map: 6.2.05 - Page 1

Maintain all garden beds within 4th Street Parking Lot.

Map: 6.2.06 - Page 1

Maintain 15 gardens on 6th Street including all beds at Fitzgerald Avenue, all beds at England Avenue, and two bulbout gardens at Duncan Avenue.