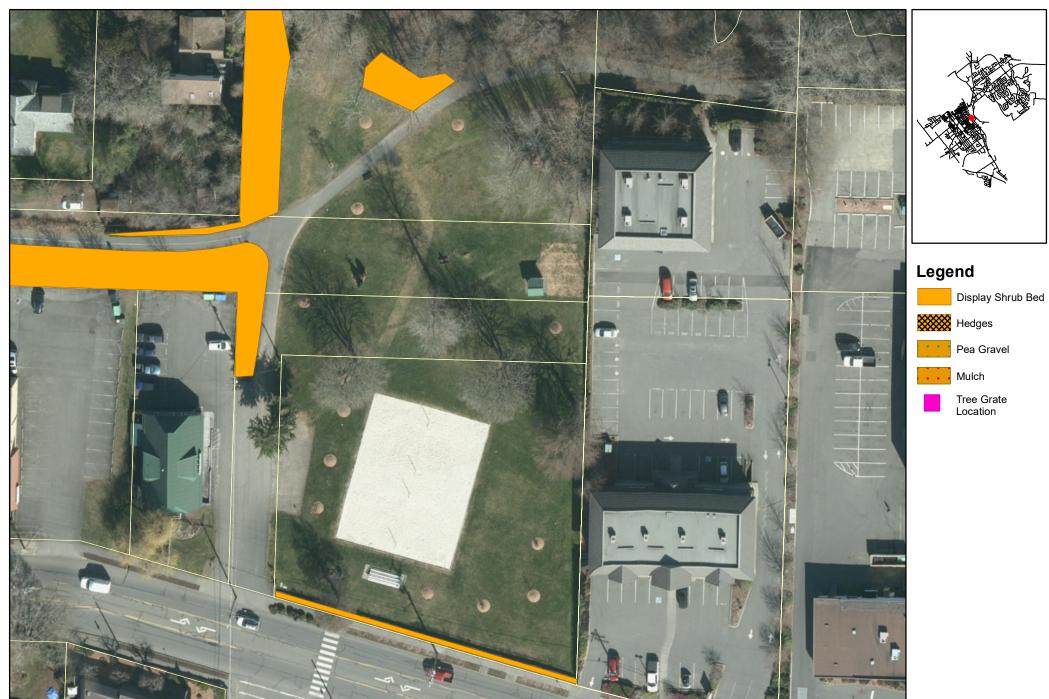

Jubilee Square Parking Lot landscaped areas located at 400 Cliffe Avenue.

1:500

Map: 6.2.04 - Page 1

Standard Park and trail edges to 13th St, maintain all shrub planting areas.

1:500

**2021 Landscape Maintenance "Contractor - Shrubs"** 