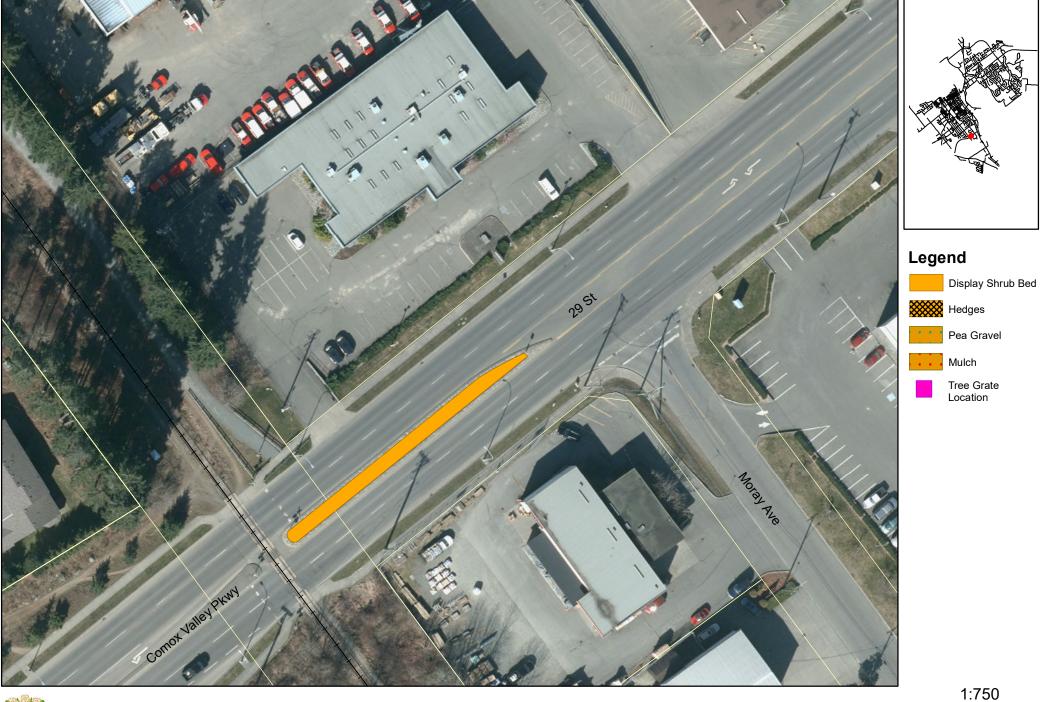

Maintain shrub beds and sidewalk clearance

1:750

Map: 6.1.01 - Page 5

Display Shrub Bed

Pea Gravel

Tree Grate Location

Mulch

1:750