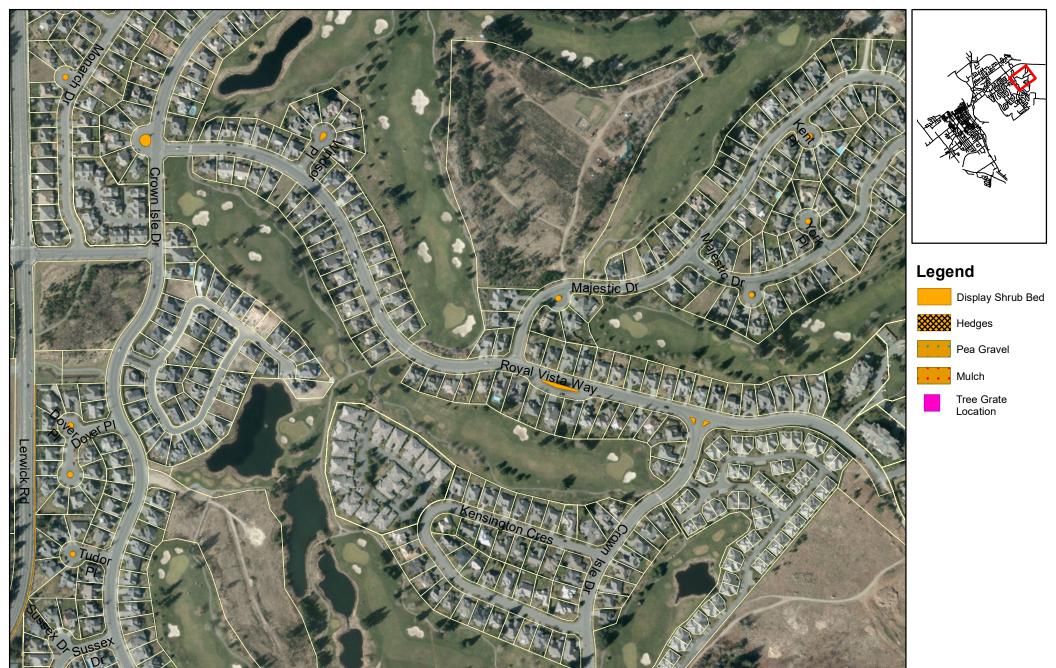

Map: 6.3.03 - Page 1

Maintain Linear shrub bed at the corner of Comox Road and Highway 19A, adjacent to Island Honda.

1:750

Map: 6.3.04 - Page 1

Maintain twenty-four (24) landscaped traffic islands in Crown Isle area. See attached appendix for alphabetic listing.

1:5,000

1:5,000

2021 Landscape Maintenance "Contractor - Shrubs"

Map: 6.3.04 - Page 2

Maintain twenty-four (24) landscaped traffic islands in Crown Isle area. See attached appendix for alphabetic listing.

Map: 6.3.04 - Page 3

Maintain twenty-four (24) landscaped traffic islands in Crown Isle area. See attached appendix for alphabetic listing.

1:5,000

Display Shrub Bed

Pea Gravel

Tree Grate Location

Mulch

Pea Gravel