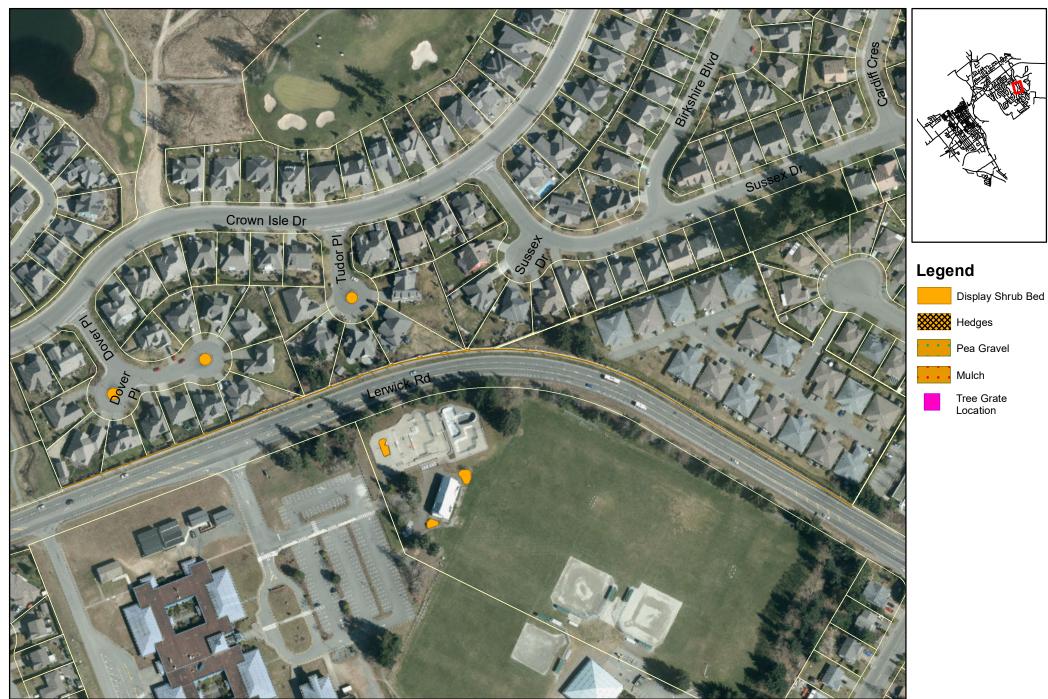

Map: 6.3.03 - Page 1

Maintain Linear shrub bed at the corner of Comox Road and Highway 19A, adjacent to Island Honda.

1:750

Map: 6.3.04 - Page 1

Maintain twenty-four (24) landscaped traffic islands in Crown Isle area. See attached appendix for alphabetic listing.

Display Shrub Bed

Hedges Pea Gravel

Mulch

Tree Grate Location

2021 Landscape Maintenance "Contractor - Shrubs"

Map: 6.2.09 - Page 1

Map: 6.3.06 - Page 1

Lerwick Road gravel edge between sidewalk and concrete fence, from south bdy 150 yr Grove Park to BC Assessment (570 metres in length, Total = 843m)