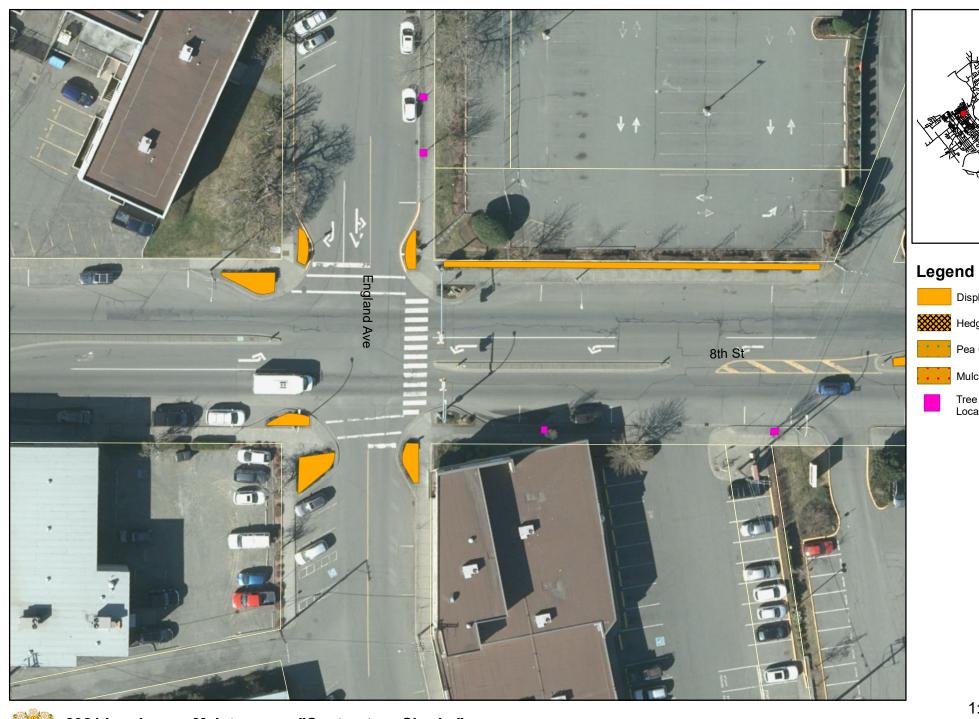

Map: 6.2.07 - Page 1

Maintain the two (2) planted traffic islands, and the 4 garden beds indicated on 8th Street between Cliffe Ave and England Ave.

1:500

Hedges

Mulch

Pea Gravel

Tree Grate Location

2021 Landscape Maintenance "Contractor - Shrubs"