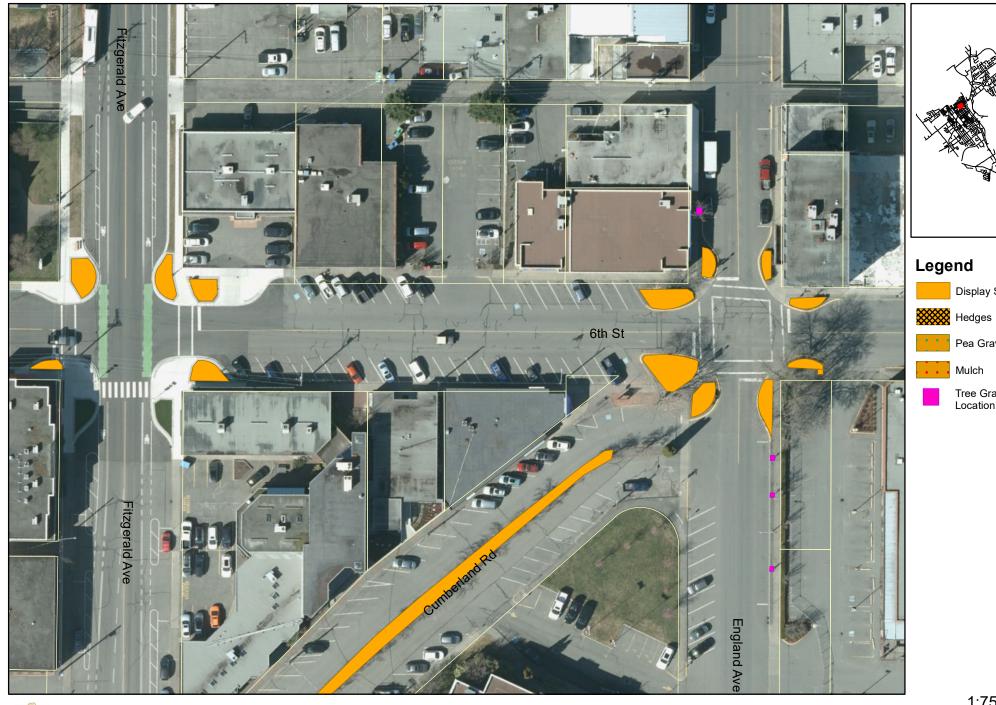

Map: 6.2.05 - Page 1

Maintain all garden beds within 4th Street Parking Lot.

Map: 6.2.06 - Page 1

Maintain 15 gardens on 6th Street including all beds at Fitzgerald Avenue, all beds at England Avenue, and two bulbout gardens at Duncan Avenue.