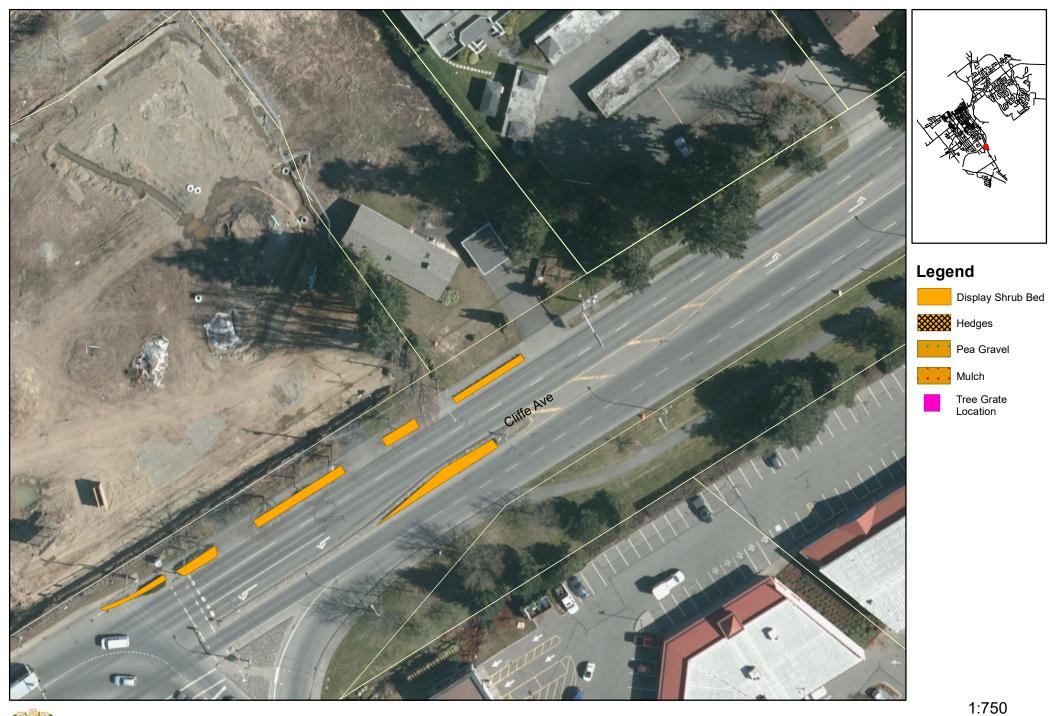

1:750

Map: 6.1.02 - Page 3

W

Map: 6.1.02 - Page 4

Maintain two(2) traffic islands, one low hedge at Valhalla Outfitters, and the "Welcome to Courtenay" sign along 29th St

Map: 6.1.03 - Page 1

Maintain three (3) traffic islands, and seven (7) beds on Cliffe from 29th Street to Anfield Road.

Map: 6.1.03 - Page 2

Maintain three (3) traffic islands, and seven (7) beds on Cliffe from 29th Street to Anfield Road.

Map: 6.1.03 - Page 3

Maintain three (3) traffic islands, and seven (7) beds on Cliffe from 29th Street to Anfield Road.