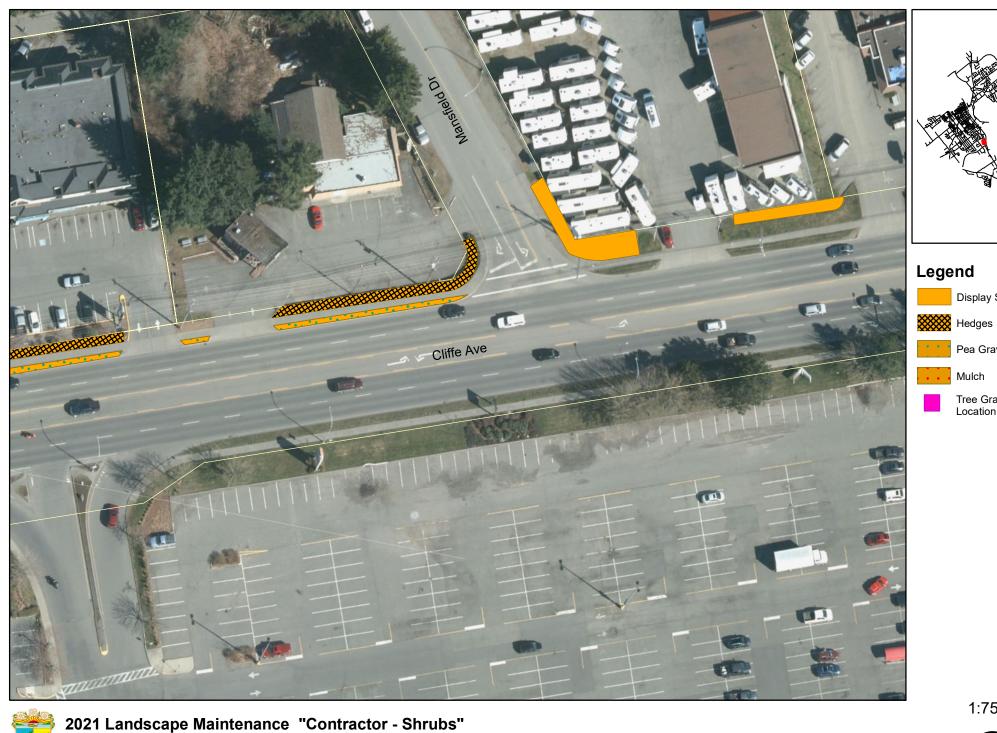

Map: 6.1.03 - Page 2

Maintain three (3) traffic islands, and seven (7) beds on Cliffe from 29th Street to Anfield Road.

Map: 6.1.03 - Page 3

Maintain three (3) traffic islands, and seven (7) beds on Cliffe from 29th Street to Anfield Road.

Hedges

Mulch

Pea Gravel

Tree Grate Location

2021 Landscape Maintenance "Contractor - Shrubs"

Cliffe Ave

2021 Landscape Maintenance "Contractor - Shrubs"

Map: 6.2.02 - Page 1