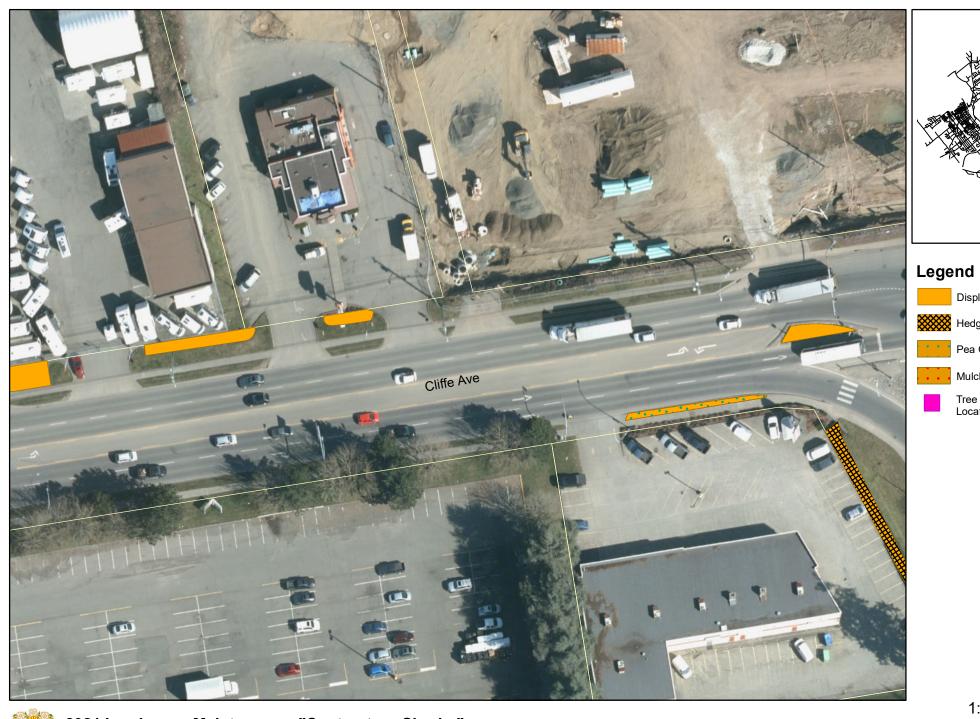

Map: 6.1.03 - Page 2

Maintain three (3) traffic islands, and seven (7) beds on Cliffe from 29th Street to Anfield Road.

Map: 6.1.03 - Page 3

Maintain three (3) traffic islands, and seven (7) beds on Cliffe from 29th Street to Anfield Road.