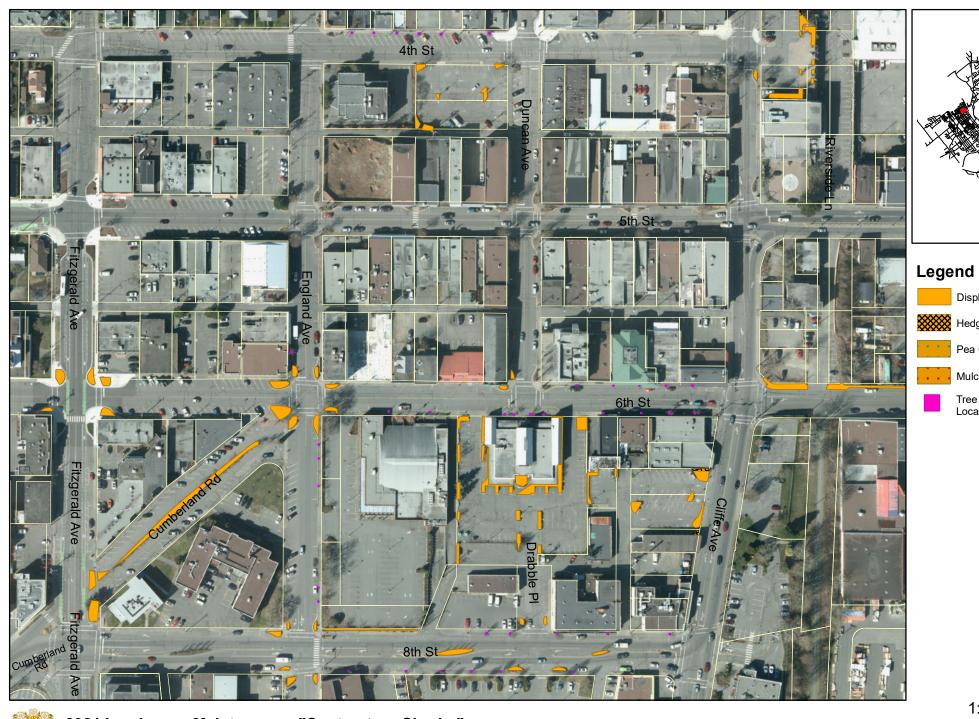

Map: 6.2.05 - Page 1

Maintain all garden beds within 4th Street Parking Lot.

Map: 6.2.06 - Page 1

Maintain 15 gardens on 6th Street including all beds at Fitzgerald Avenue, all beds at England Avenue, and two bulbout gardens at Duncan Avenue.