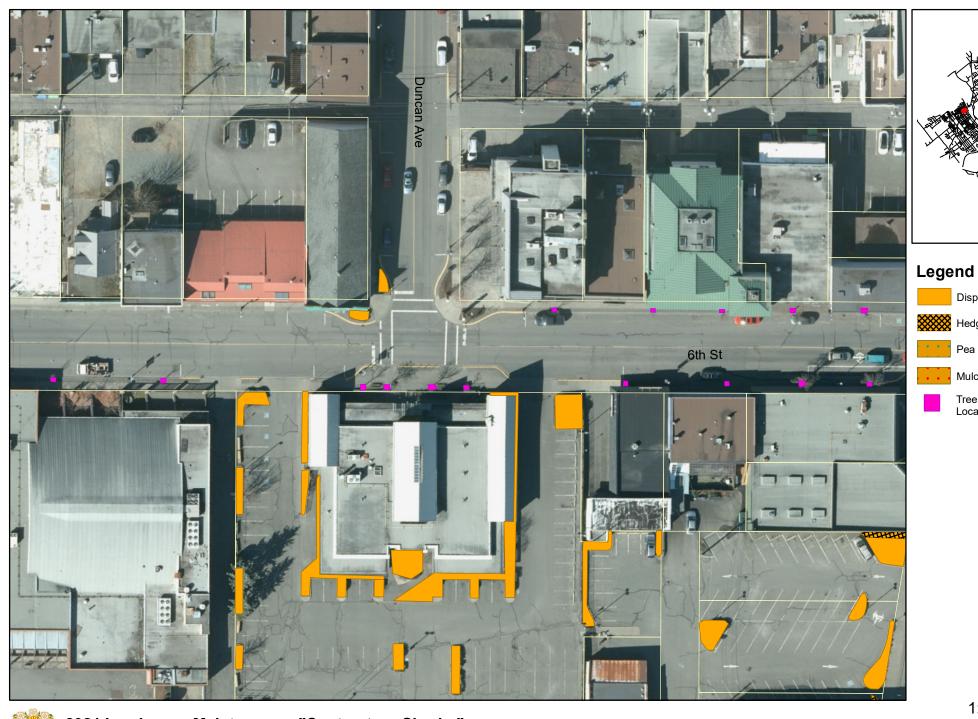

Map: 6.2.05 - Page 1

Maintain all garden beds within 4th Street Parking Lot.

Map: 6.2.06 - Page 1

Maintain 15 gardens on 6th Street including all beds at Fitzgerald Avenue, all beds at England Avenue, and two bulbout gardens at Duncan Avenue.