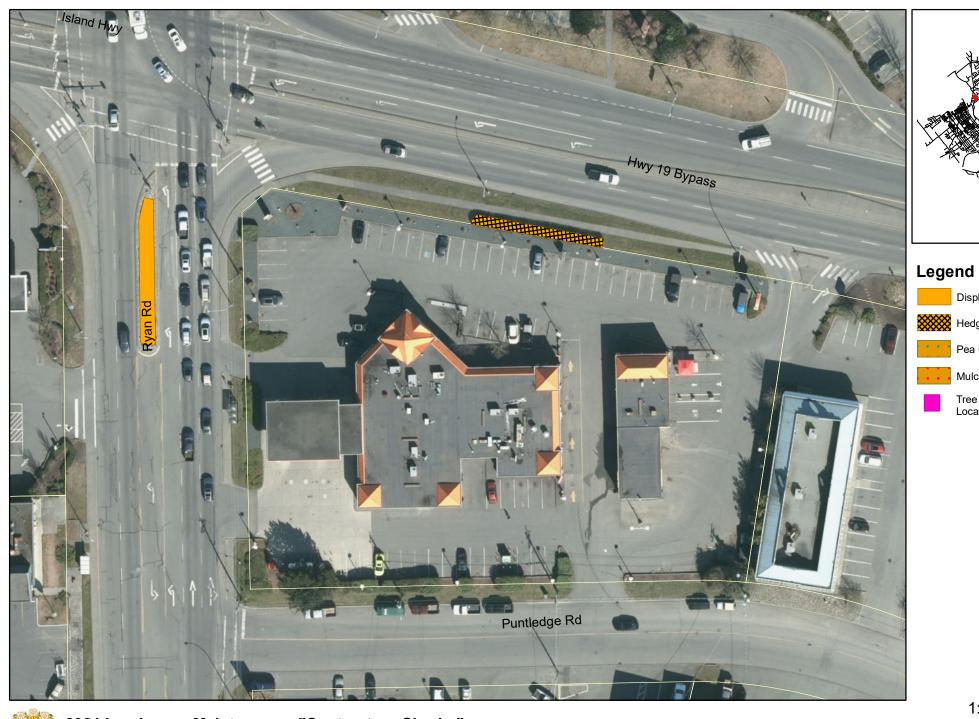

Pea Gravel

Tree Grate Location

2021 Landscape Maintenance "Contractor - Shrubs"

Map: 6.3.02 - Page 2

Maintain two (2) traffic islands in the center of Ryan Road, the garden frontage of the Courtenay LINC, the large garden near 7-11, and the two (2) indicated hedges on city property.