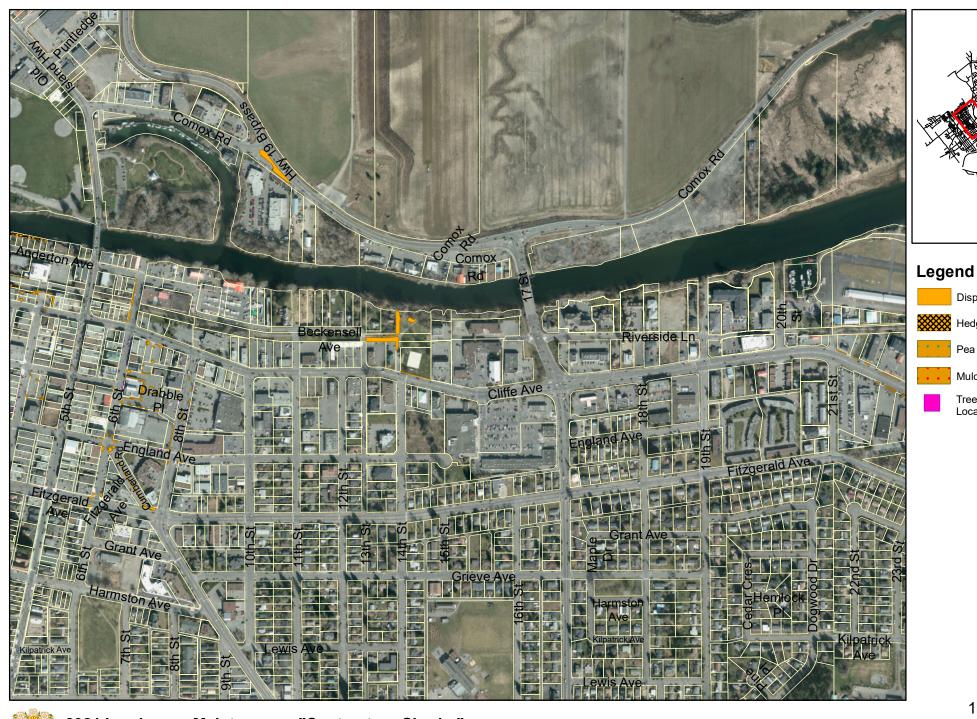

Hedges

Mulch

Pea Gravel

Tree Grate Location

2021 Landscape Maintenance "Contractor - Shrubs"

Cliffe Ave

2021 Landscape Maintenance "Contractor - Shrubs"

Map: 6.2.02 - Page 1