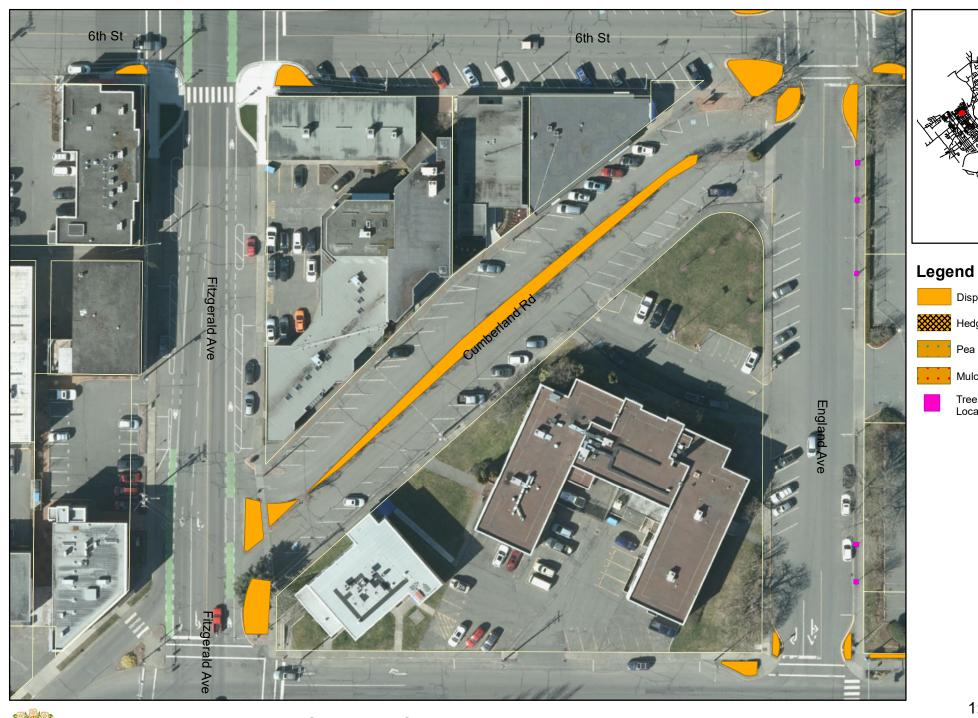

Pea Gravel

Tree Grate Location

2021 Landscape Maintenance "Contractor - Shrubs"

Map: 6.2.13 - Page 1

Maintain planted boulevard areas on north side of 6th Street from Cliffe Avenue to Anderton Avenue.

1:750