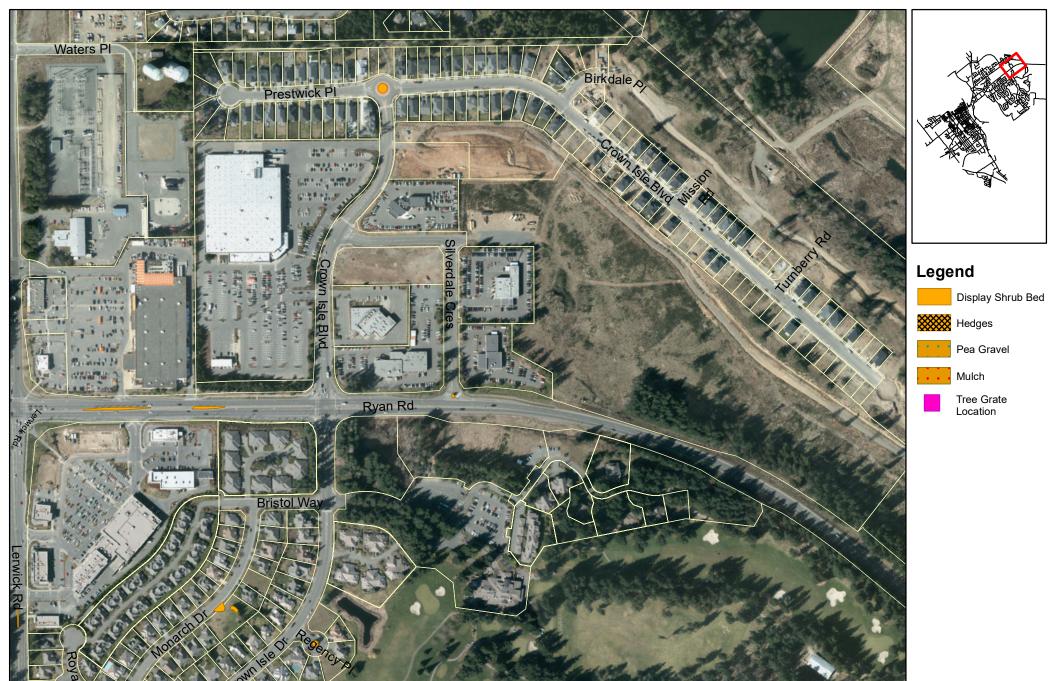

Map: 6.3.03 - Page 1

Maintain Linear shrub bed at the corner of Comox Road and Highway 19A, adjacent to Island Honda.

1:750

Map: 6.3.04 - Page 1

Maintain twenty-four (24) landscaped traffic islands in Crown Isle area. See attached appendix for alphabetic listing.

1:5,000

1:5,000

2021 Landscape Maintenance "Contractor - Shrubs"

Map: 6.3.04 - Page 2

Maintain twenty-four (24) landscaped traffic islands in Crown Isle area. See attached appendix for alphabetic listing.

Map: 6.3.04 - Page 3

Maintain twenty-four (24) landscaped traffic islands in Crown Isle area. See attached appendix for alphabetic listing.

1:5,000

Display Shrub Bed

Pea Gravel

Tree Grate Location

Mulch

Pea Gravel