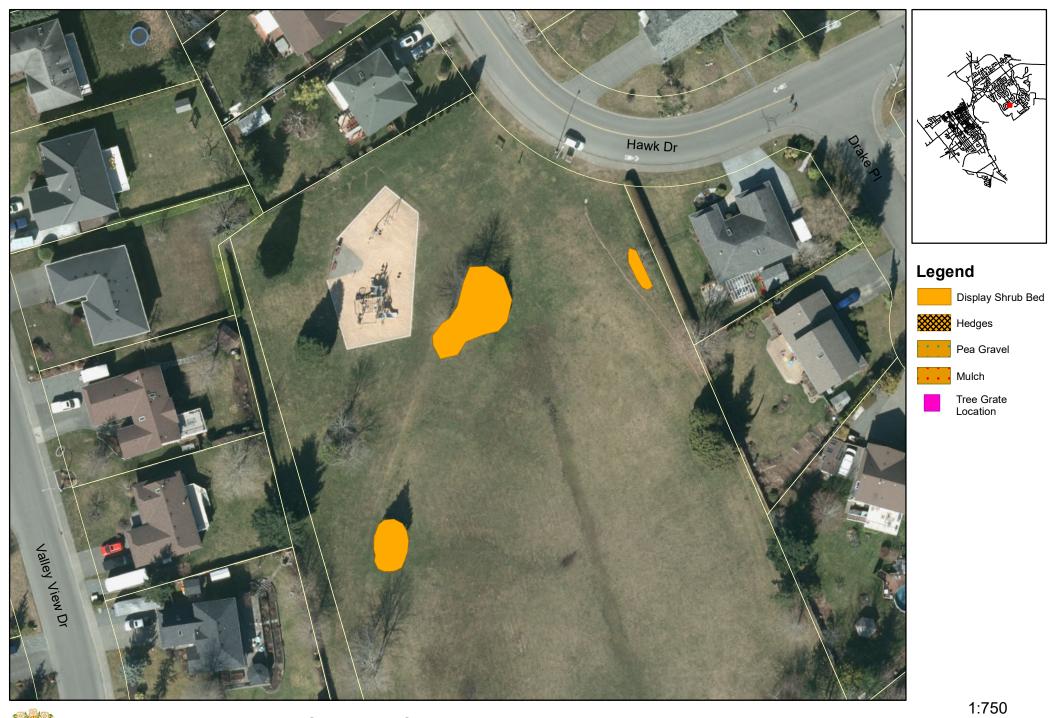

Pea Gravel

Tree Grate Location

**2021 Landscape Maintenance "Contractor - Shrubs"** 

Map: 6.3.08 - Page 1

Valley View Park soccer clubhouse and Skateboard Park, shrub beds only.

Map: 6.3.09 - Page 1

Hawk Glen Park, shrub beds only.