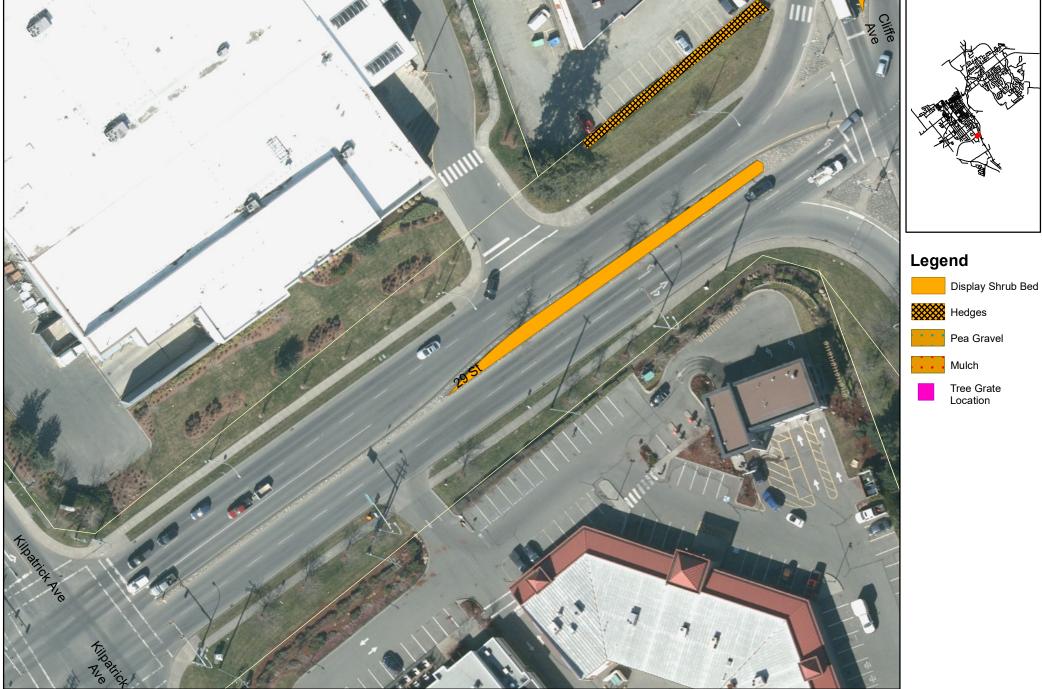

Map: 6.1.03 - Page 2

Maintain three (3) traffic islands, and seven (7) beds on Cliffe from 29th Street to Anfield Road.

Map: 6.1.03 - Page 3

Maintain three (3) traffic islands, and seven (7) beds on Cliffe from 29th Street to Anfield Road.