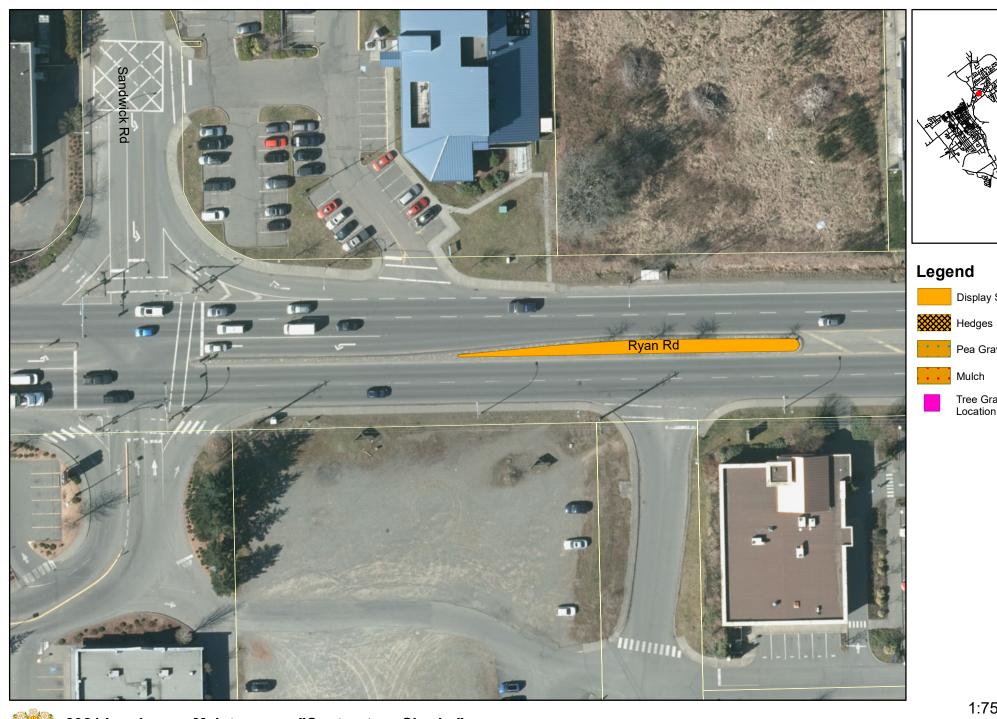

2021 Landscape Maintenance "Contractor - Shrubs"

Hedges

Mulch

Pea Gravel

Tree Grate Location

2021 Landscape Maintenance "Contractor - Shrubs"

Map: 6.3.02 - Page 1

Maintain two (2) traffic islands in the center of Ryan Road, the garden frontage of the Courtenay LINC, the large garden near 7-11, and the two (2) indicated hedges on city property.

Pea Gravel

Tree Grate Location

2021 Landscape Maintenance "Contractor - Shrubs"

Map: 6.3.02 - Page 2

Maintain two (2) traffic islands in the center of Ryan Road, the garden frontage of the Courtenay LINC, the large garden near 7-11, and the two (2) indicated hedges on city property.