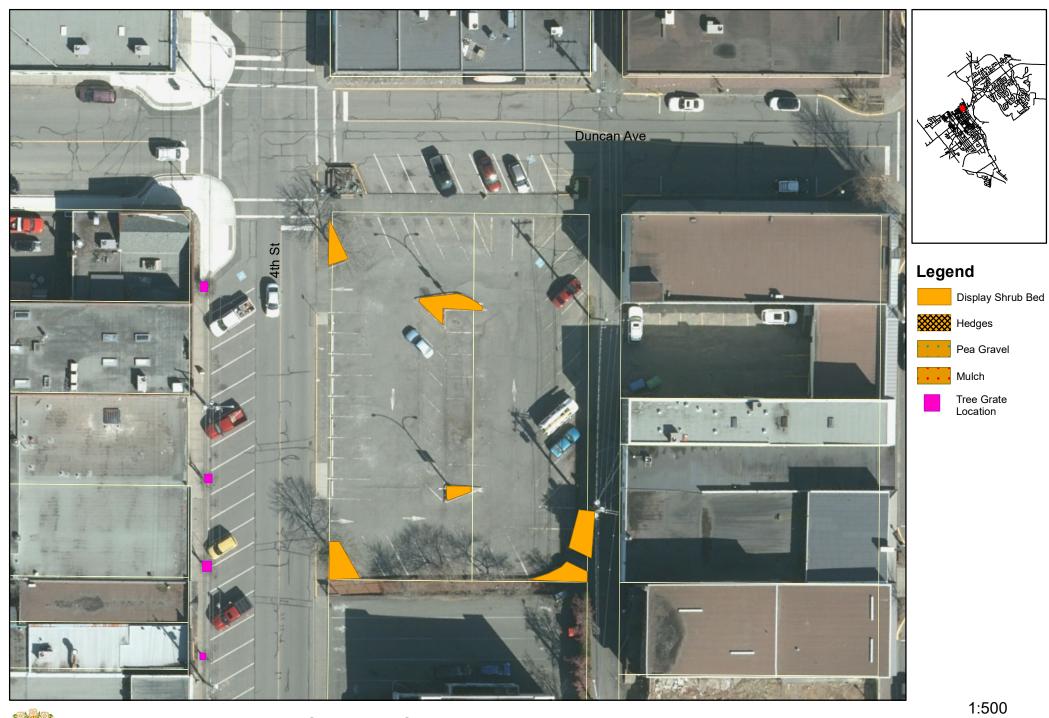

Map: 6.2.05 - Page 1

Maintain all garden beds within 4th Street Parking Lot.

Map: 6.2.06 - Page 1

Maintain 15 gardens on 6th Street including all beds at Fitzgerald Avenue, all beds at England Avenue, and two bulbout gardens at Duncan Avenue.