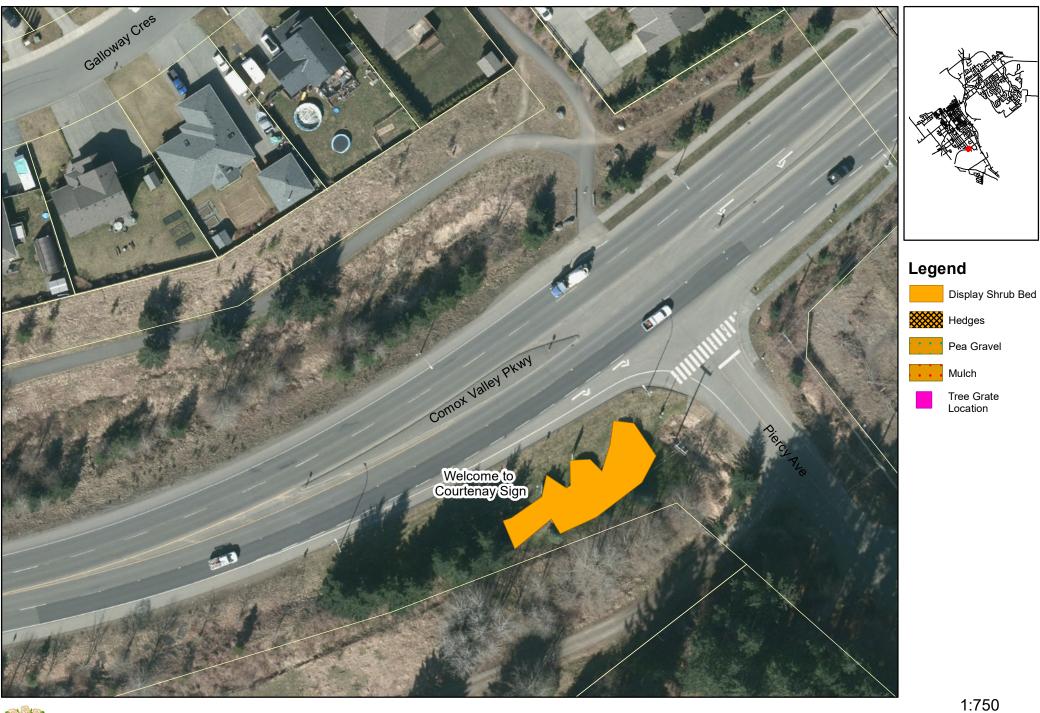

Display Shrub Bed

₩ Hedges

Mulch

Pea Gravel

Tree Grate Location

**2021 Landscape Maintenance "Contractor - Shrubs"** 

Map: 6.1.02 - Page 1

Maintain two(2) traffic islands, one low hedge at Valhalla Outfitters, and the "Welcome to Courtenay" sign along 29th St

1:750

Map: 6.1.02 - Page 3

W

Map: 6.1.02 - Page 4

Maintain two(2) traffic islands, one low hedge at Valhalla Outfitters, and the "Welcome to Courtenay" sign along 29th St

Map: 6.1.03 - Page 1

Maintain three (3) traffic islands, and seven (7) beds on Cliffe from 29th Street to Anfield Road.