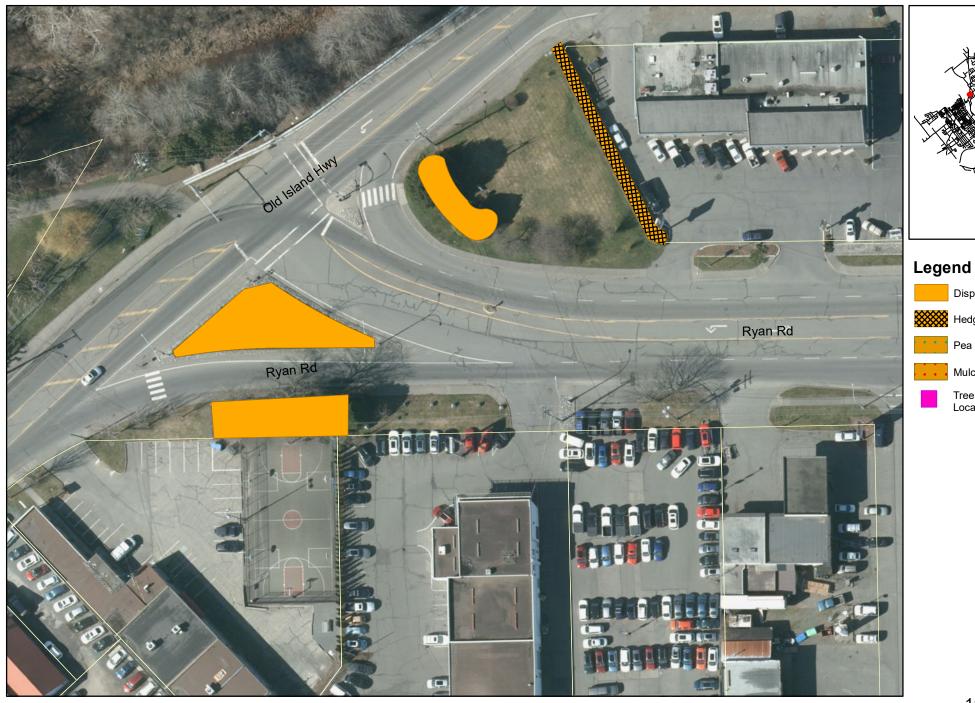

2021 Landscape Maintenance "Contractor - Shrubs"

Hedges

Mulch

Pea Gravel

Tree Grate Location

2021 Landscape Maintenance "Contractor - Shrubs"

Map: 6.3.02 - Page 1

Maintain two (2) traffic islands in the center of Ryan Road, the garden frontage of the Courtenay LINC, the large garden near 7-11, and the two (2) indicated hedges on city property.

Pea Gravel

Tree Grate Location

2021 Landscape Maintenance "Contractor - Shrubs"

Map: 6.3.02 - Page 2

Maintain two (2) traffic islands in the center of Ryan Road, the garden frontage of the Courtenay LINC, the large garden near 7-11, and the two (2) indicated hedges on city property.