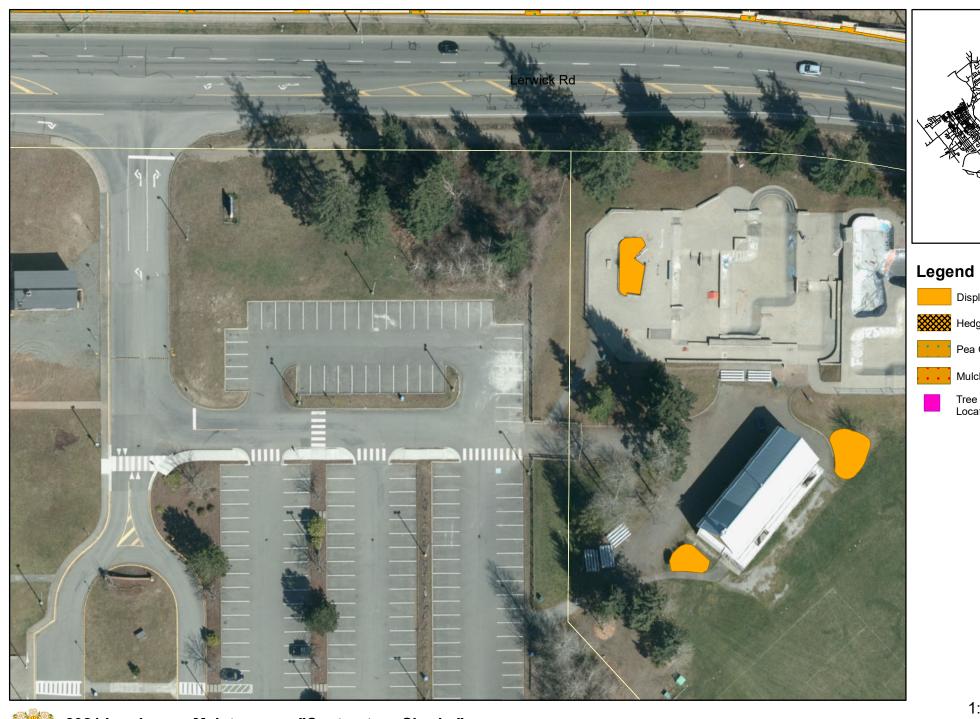

Pea Gravel

Tree Grate Location

**2021 Landscape Maintenance "Contractor - Shrubs"** 

Map: 6.3.08 - Page 1

Valley View Park soccer clubhouse and Skateboard Park, shrub beds only.

Map: 6.3.09 - Page 1

Hawk Glen Park, shrub beds only.