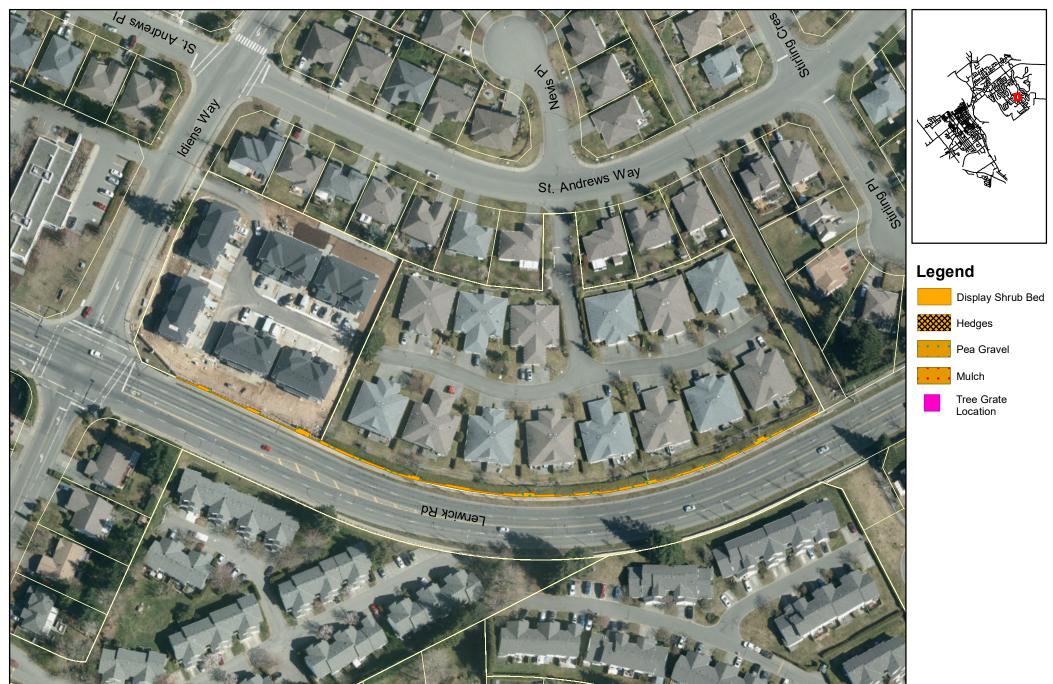

1:2,500

Map: 6.3.06 - Page 2

Lerwick Road gravel edge between sidewalk and concrete fence, from Idiens Way to Hawk Trail (273 metres in length, Total = 843m).

1:1,500

Hedges

Mulch

Pea Gravel

Tree Grate Location