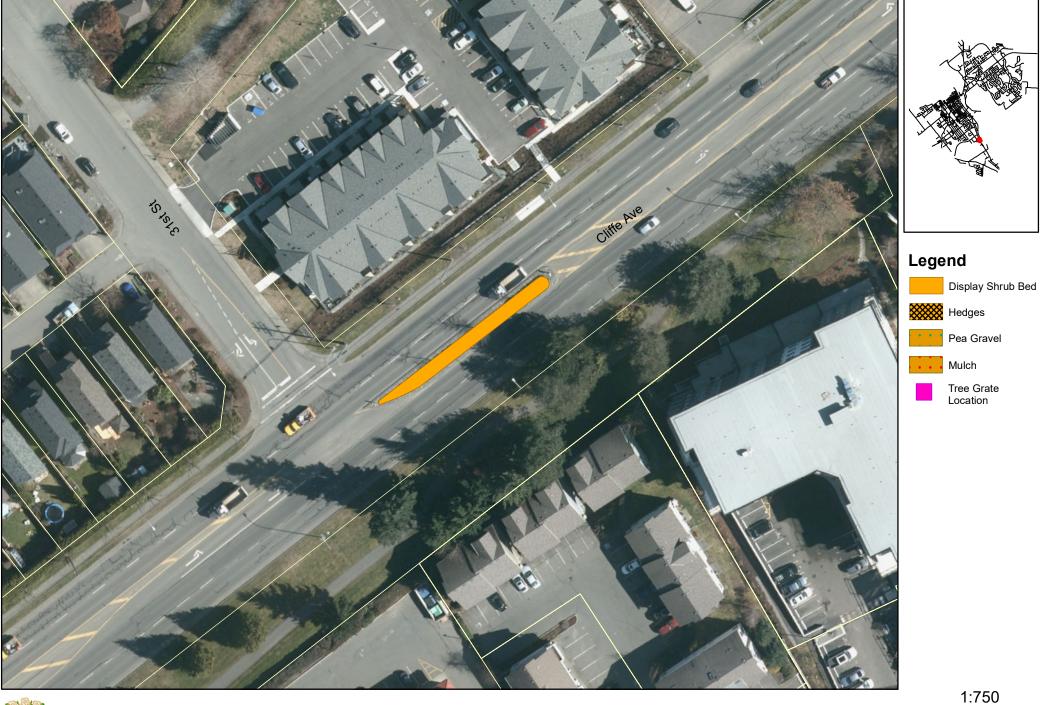

1:750

Map: 6.1.02 - Page 3

W

Map: 6.1.02 - Page 4

Maintain two(2) traffic islands, one low hedge at Valhalla Outfitters, and the "Welcome to Courtenay" sign along 29th St

Map: 6.1.03 - Page 1

Maintain three (3) traffic islands, and seven (7) beds on Cliffe from 29th Street to Anfield Road.

Map: 6.1.03 - Page 2

Maintain three (3) traffic islands, and seven (7) beds on Cliffe from 29th Street to Anfield Road.

Map: 6.1.03 - Page 3

Maintain three (3) traffic islands, and seven (7) beds on Cliffe from 29th Street to Anfield Road.