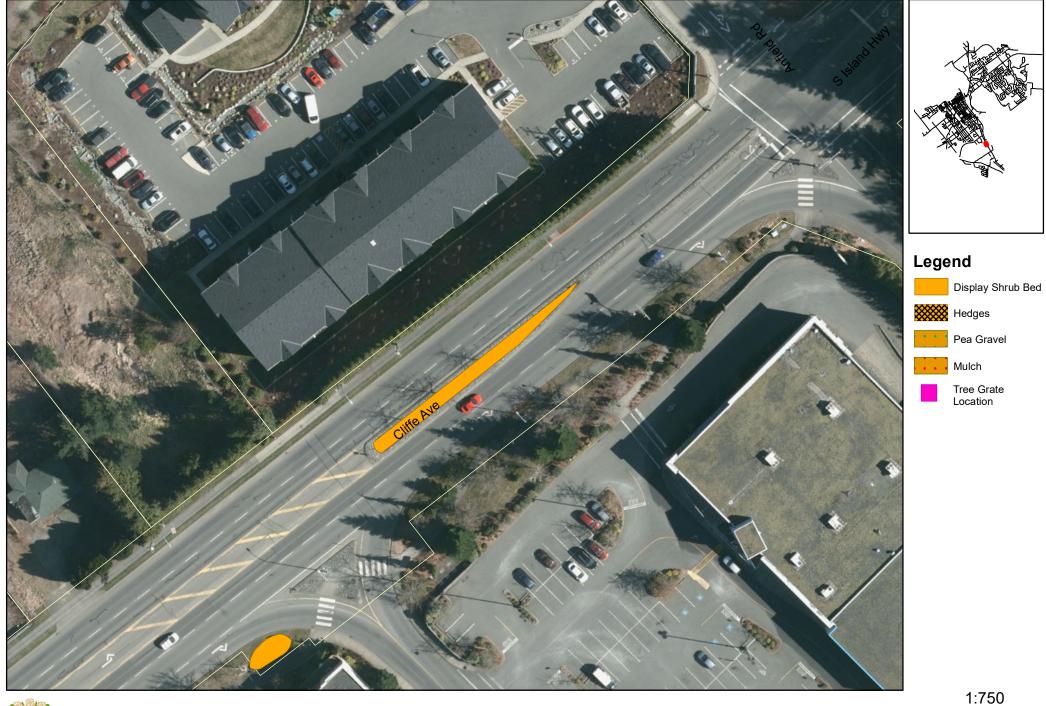

1:750

Map: 6.1.02 - Page 3

W

Map: 6.1.02 - Page 4

Maintain two(2) traffic islands, one low hedge at Valhalla Outfitters, and the "Welcome to Courtenay" sign along 29th St

Map: 6.1.03 - Page 1

Maintain three (3) traffic islands, and seven (7) beds on Cliffe from 29th Street to Anfield Road.

Map: 6.1.03 - Page 2

Maintain three (3) traffic islands, and seven (7) beds on Cliffe from 29th Street to Anfield Road.

Map: 6.1.03 - Page 3

Maintain three (3) traffic islands, and seven (7) beds on Cliffe from 29th Street to Anfield Road.