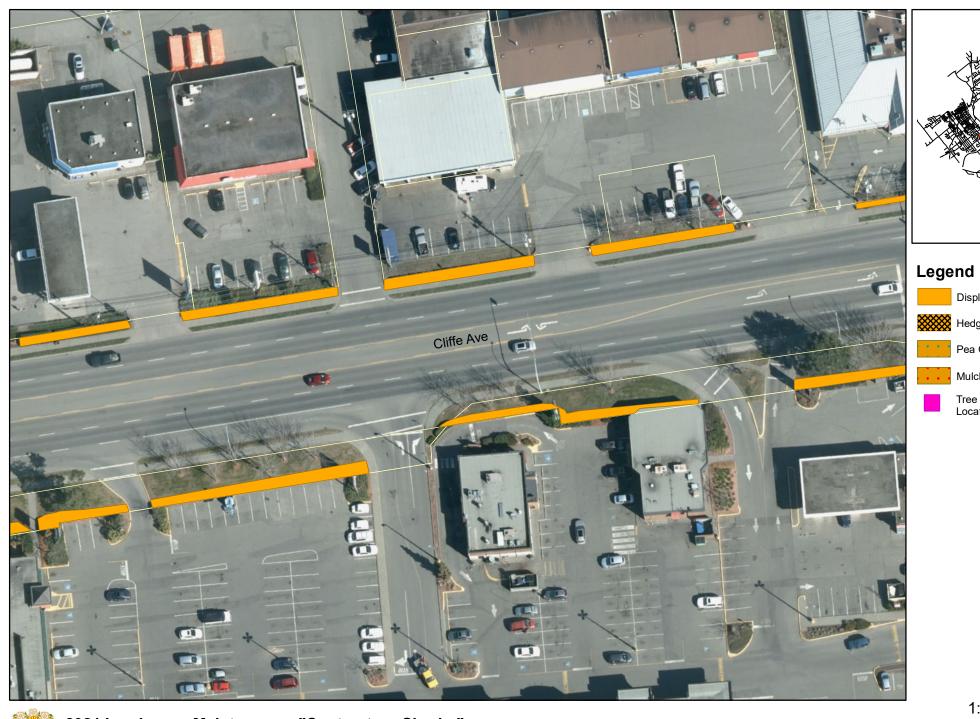

Hedges

Mulch

Pea Gravel

Tree Grate Location

2021 Landscape Maintenance "Contractor - Shrubs"

Cliffe Ave

2021 Landscape Maintenance "Contractor - Shrubs"

Map: 6.2.02 - Page 1

Jubilee Square Parking Lot landscaped areas located at 400 Cliffe Avenue.

1:500

Map: 6.2.04 - Page 1

Standard Park and trail edges to 13th St, maintain all shrub planting areas.

1:500

**2021 Landscape Maintenance "Contractor - Shrubs"** 