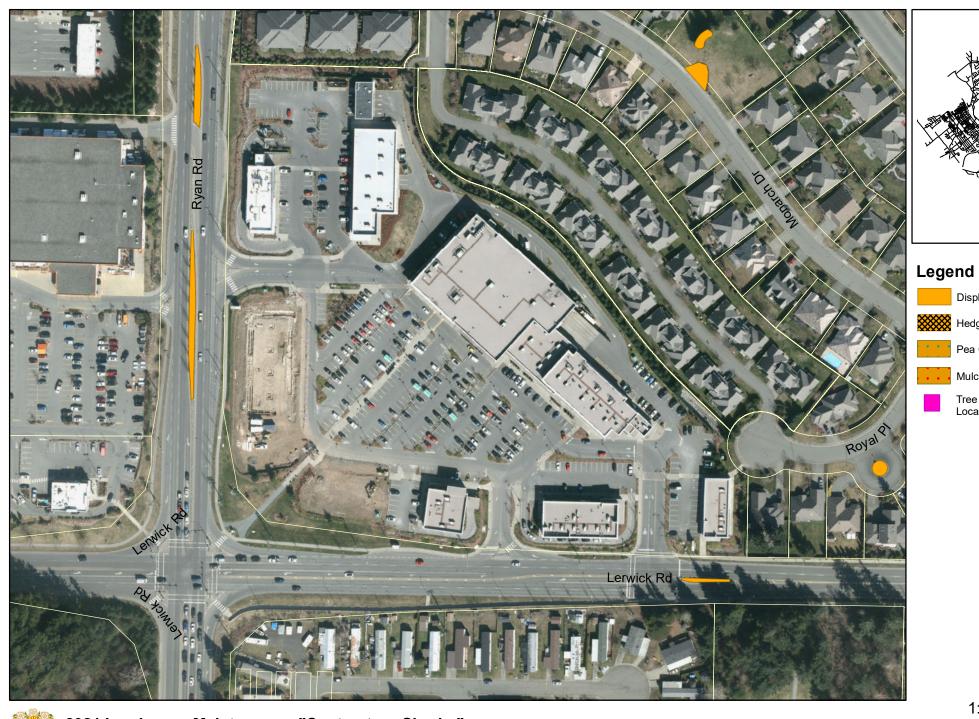

2021 Landscape Maintenance "Contractor - Shrubs"

Hedges

Mulch

Pea Gravel

Tree Grate Location

2021 Landscape Maintenance "Contractor - Shrubs"

Map: 6.3.02 - Page 1

Maintain two (2) traffic islands in the center of Ryan Road, the garden frontage of the Courtenay LINC, the large garden near 7-11, and the two (2) indicated hedges on city property.

Pea Gravel

Tree Grate Location

2021 Landscape Maintenance "Contractor - Shrubs"

Map: 6.3.02 - Page 2

Maintain two (2) traffic islands in the center of Ryan Road, the garden frontage of the Courtenay LINC, the large garden near 7-11, and the two (2) indicated hedges on city property.