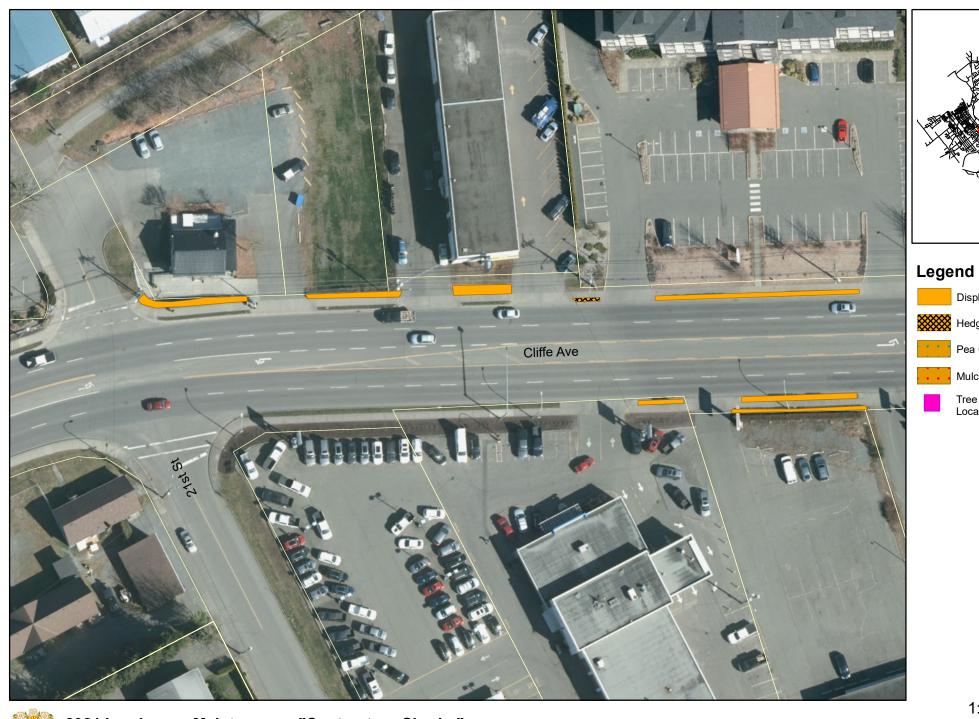

1:750

Map: 6.1.02 - Page 3

W

Map: 6.1.02 - Page 4

Maintain two(2) traffic islands, one low hedge at Valhalla Outfitters, and the "Welcome to Courtenay" sign along 29th St

Map: 6.1.03 - Page 1

Maintain three (3) traffic islands, and seven (7) beds on Cliffe from 29th Street to Anfield Road.

Map: 6.1.03 - Page 2

Maintain three (3) traffic islands, and seven (7) beds on Cliffe from 29th Street to Anfield Road.

Map: 6.1.03 - Page 3

Maintain three (3) traffic islands, and seven (7) beds on Cliffe from 29th Street to Anfield Road.