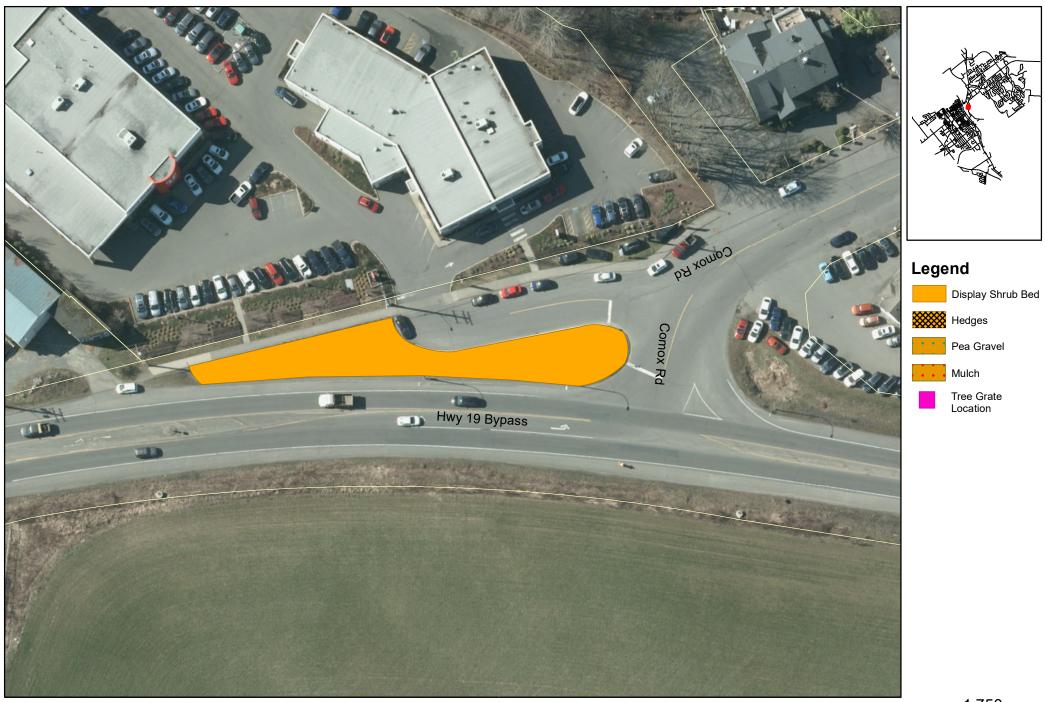

Map: 6.3.03 - Page 1

Maintain Linear shrub bed at the corner of Comox Road and Highway 19A, adjacent to Island Honda.

1:750

Map: 6.3.04 - Page 1

Maintain twenty-four (24) landscaped traffic islands in Crown Isle area. See attached appendix for alphabetic listing.